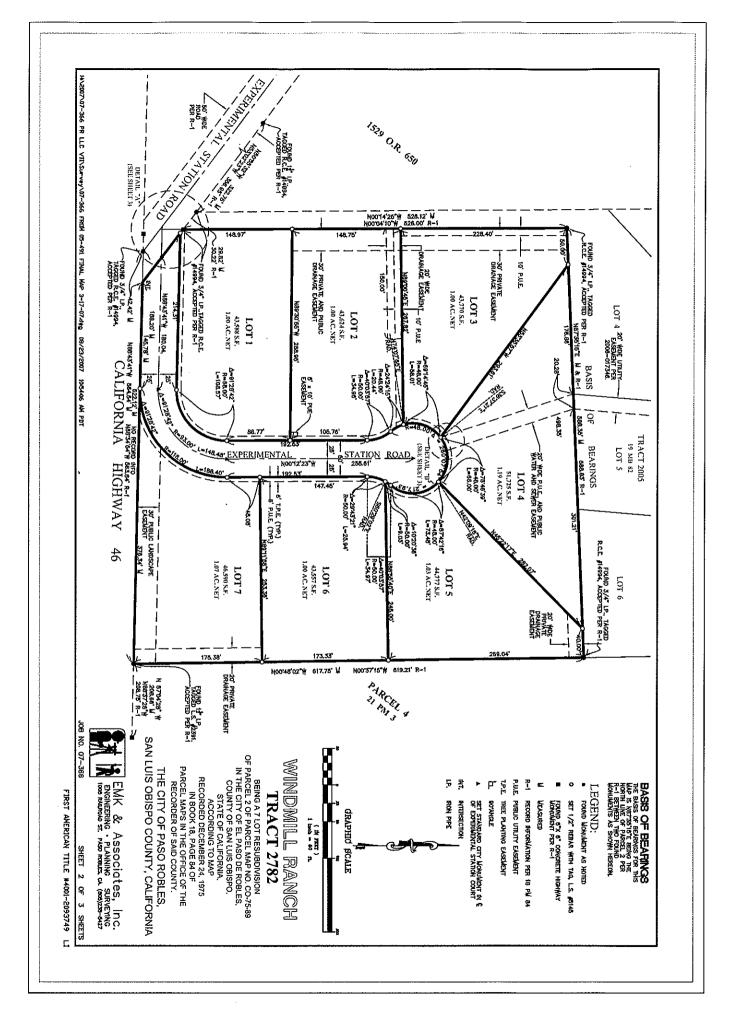

1. Applicants Paso Robles VII, LLC, have requested that Tract 2782 be authorized by the City for recordation. Tract 2782 is a seven-lot subdivision of an 8.33-acre site, located on the extension of Experimental Station Road, approximately one-half mile east of Buena Vista Drive (see Attachment 1).

- 2. Since the required public improvements have not been completed, the applicants have signed a Subdivision Improvement Agreement guaranteeing the construction of these improvements within a one-year period. Performance Bonds have been submitted and placed on file in the office of the City Engineer.
- 3. The applicants have signed the documents needed for annexation of Lots 1-7 into the Community Facilities District (CFD).
- 4. The applicants have signed a petition and voted in favor of annexation into the Landscape and Lighting District.